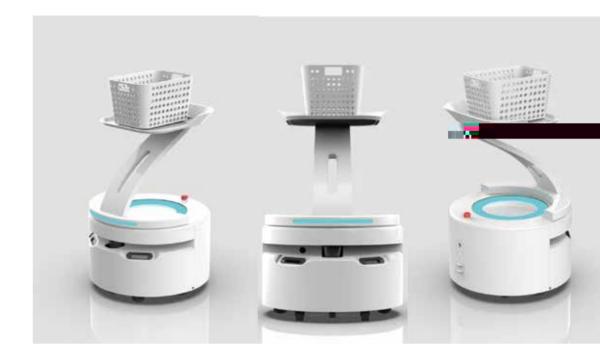

## **AUTOMATIC GUIDED VEHICLE FOR MEDICATION DELIVERY**

General Healthy's Automatic Guided Vehicle(AGV) comes in two models: AGV-MK-C and AGV-MK-T. Working in conjunction with our dispensing machines, basket dispensers, and waiting plates, it is designed to transport dispensed medications from the machine to human counters in outpatient pharmacies.

Equipped with SLAM navigation, BARCODE secondary positioning and intelligent commend systems, it's a proven and reliable robot for efficient, accurate and safe medication delivery. Additionally, this product boasts an array of indicator lights and voice prompts, ensuring effective interaction with medical staff.